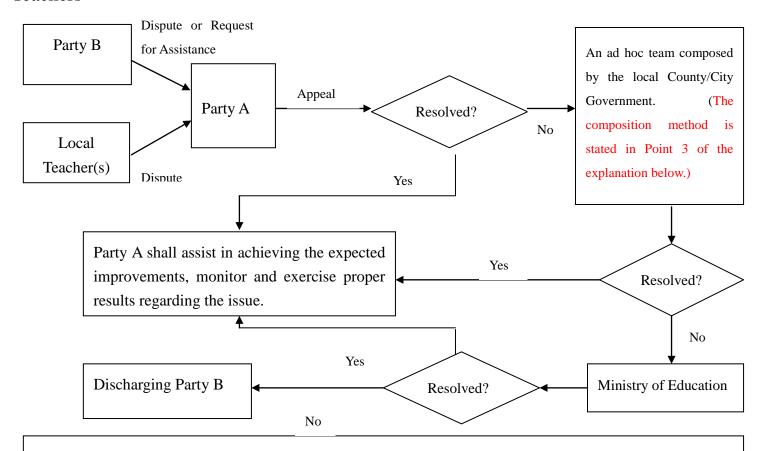

## **Appendix C**

Procedure for Exposing and Settling Disputes or Complaints Concerning Foreign English Teachers

#### Explanation:

- 1. When a dispute or a request for assistance arises by/between a local teacher or/and Party B, the issue may be discussed or referred to Party A; and the relevant units of Party A shall deal with the dispute or request with a proper settlement.
- 2. If the settlement made by Party A is unacceptable to all the parties, an appeal may be filed with the Local Government.
- 3. An ad hoc team (composed of one representative each from who is a professional or specialist of the Committee for Promoting English Education or acknowledged teachers of advisory panel for English teaching, and from the Bureau of Education and from Party A) shall be formed by the Local County (City) Government to take charge of mediating and settling the dispute or the request for assistance between/from the local teacher and/or Party B; and shall make a report in writing on the results of its consulting efforts.
- 4. If the preceding issue can be resolved by the assistance of the ad hoc team, the team shall continue supervising and assisting both Party A and Party B; if it can not, an appeal may be filed with the Ministry of Education.
- 5. If the Ministry of Education can assist to resolve the preceding issue, it shall continue supervising and assisting Party A, Party B and the Local Government; if the issue is still not resolved, Party A shall discharge Party B.
- 6. If the cause of the preceding issue is attributable to the local teacher, the case shall be referred to the Performance Rating Committee of Party A wherein both teachers serve for an appropriate disposition.