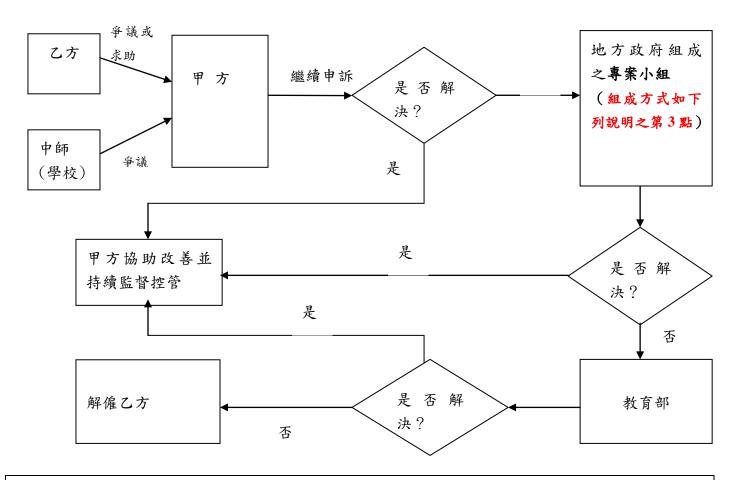

## 外籍英語教師申訴及處理流程

#### 說明:

- 外師或中外師之間如有爭議問題或需要協助時,得向甲方提出申訴或請求;甲方有關單位應為 適切之處理。
- 2. 甲方處理中外師申訴或求助問題,未獲相關當事人接受時,當事人得逕向地方政府申訴或反映。
- 3. 地方政府應成立專案小組(如:英語教育推動委員會之專家學者或英語科輔導團教師代表、教育局代表、甲方代表各一名),協調中外師爭議或求助問題處理。並以書面作成處理報告。
- 4. 專案小組若能協助解決前述問題,則應持續監督及協助甲乙雙方;若非,當事人得逕向教育部申訴或反映。
- 5. 教育部若能協助解決前述問題,則應持續監督及協助甲乙雙方與地方政府;若非,則解僱乙方。
- 6. 前述爭議若可歸責於中師者,則交甲方教師評審委員會處理。